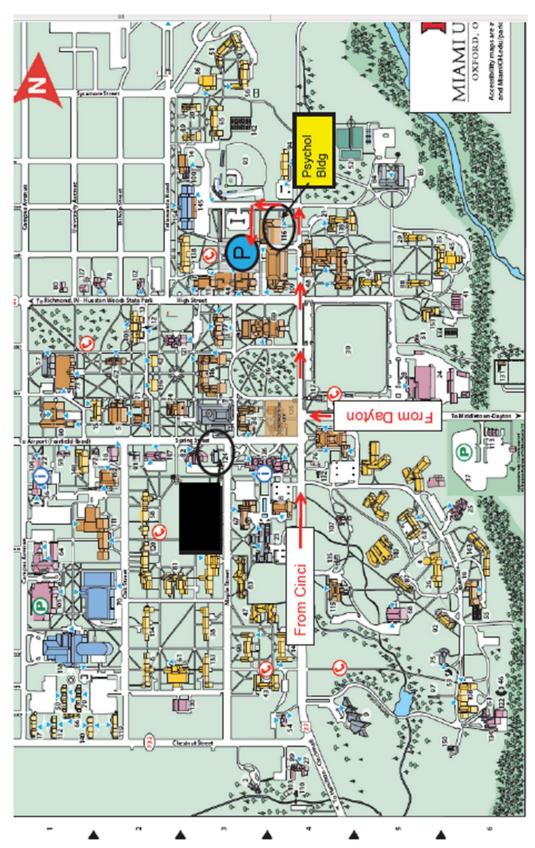

### 4:15 PM Adjourn

Please contact Dr. Dawn Blitz (Miami University; blitzdm@miamioh.edu) with any questions.

from Dayton on 73W, when you reach Patterson Avenue, turn right. From Cincinnati 27N becomes Patterson Avenue. When you reach the intersection of Follow directions into Oxford using 9 North Patterson, Oxford OH (the Psychology Building) as your destination. As shown on the arrows on map below, Patterson Ave and High Street, drive straight and stay on Patterson Avenue. Take the first left after the intersection and the parking garage entry will be Driving directions to Miami University - Address of the Psychology Building = 9 North Patterson, Oxford OH on your left.

Please park in parking garage marked on map. Parking vouchers will be provided at the meeting to be used when exiting the garage (you will need the ticket that you get when entering plus the parking voucher)